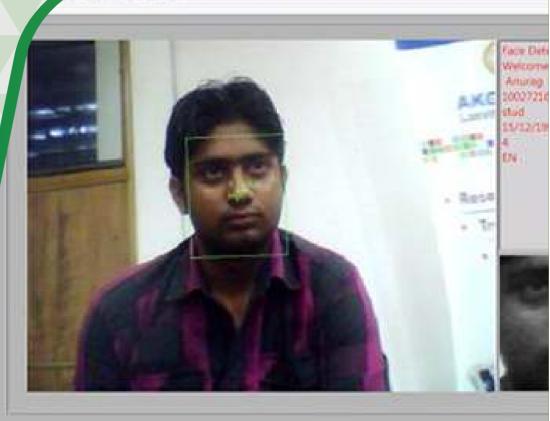

This project deals with the face recognition techniques using NI Vision, LabVIEW, GiaE Vision Card and Camera. Face recognition is a very challenging task. On the one hand, its applications may be very useful for personal verification and recognition. On the other hand, it has always been very difficult to implement due to all different situation that a human face can be found. Among the law enforcement applications, some representative examples are differentiation between entertainment (video games, virtual reality and training programs), smart cards (driver's license, passport and voter registration) and information security (TV parental control, cell phone and database security).